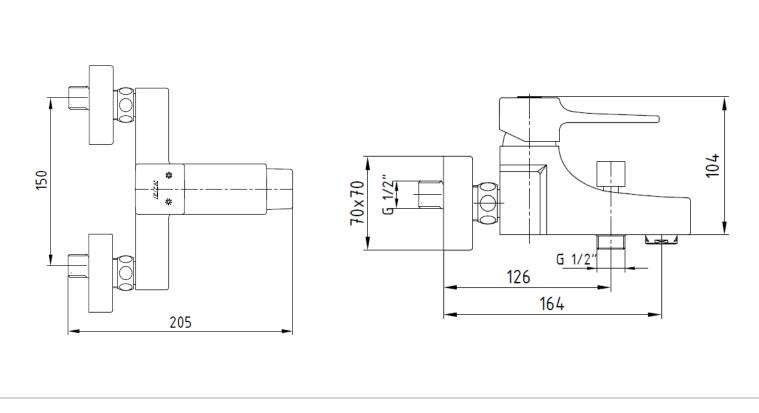

| Brand :                          | ECA, Turkey                                           |
|----------------------------------|-------------------------------------------------------|
| Name :                           | Caro Single Lever Exposed Wall-<br>mounted Bath Mixer |
| Item Code :                      | 102102424 EX                                          |
| Designer :                       |                                                       |
| Color / Finish :<br>Dimensions : | Chrome<br>Outlet length is 164 mm                     |

Product info:

- Single lever exposed wall mounted bath mixer
- Ceramic cartridge With temperature and flow rate limitator
- Locking diverter to ½ hand shower connection

Add-ons:

Hand shower set

Flushing of pipe must be done before fittings are installed. Failure to do so voids the warranty.