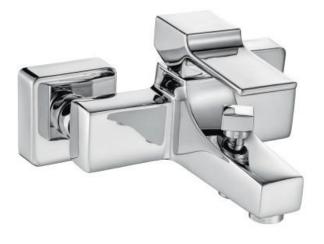

| Brand :                          | ECA, Turkey                                           |
|----------------------------------|-------------------------------------------------------|
| Name :                           | Caro Single Lever Exposed Wall-<br>mounted Bath Mixer |
| Item Code :                      | 102102424 EX                                          |
| Designer :                       |                                                       |
| Color / Finish :<br>Dimensions : | Chrome<br>Outlet length is 164 mm                     |

Product info:

- Single lever exposed wall mounted bath mixer
- Ceramic cartridge With temperature and flow rate limitator
- Locking diverter to ½ hand shower connection

Add-ons:

Hand shower set

Flushing of pipe must be done before fittings are installed. Failure to do so voids the warranty.